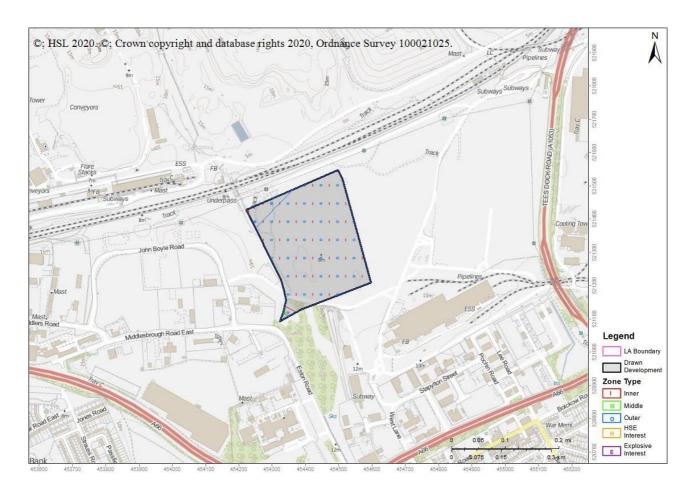

The Health and Safety Executive (HSE) is a statutory consultee for certain developments within the Consultation Distance of Major Hazard Sites/ pipelines. This consultation, which is for such a development and is within at least one Consultation Distance, has been considered using HSE's planning advice web app, based on the details input on behalf of Redcar and Cleveland (B).

HSE's Advice: Do Not Advise Against, consequently, HSE does not advise, on safety grounds, against the granting of planning permission in this case.

Commercial In Confidence

| Breakdown:                                                                   |  |
|------------------------------------------------------------------------------|--|
|                                                                              |  |
|                                                                              |  |
|                                                                              |  |
|                                                                              |  |
|                                                                              |  |
|                                                                              |  |
|                                                                              |  |
|                                                                              |  |
|                                                                              |  |
|                                                                              |  |
|                                                                              |  |
|                                                                              |  |
|                                                                              |  |
|                                                                              |  |
|                                                                              |  |
|                                                                              |  |
|                                                                              |  |
|                                                                              |  |
|                                                                              |  |
|                                                                              |  |
|                                                                              |  |
|                                                                              |  |
|                                                                              |  |
|                                                                              |  |
|                                                                              |  |
|                                                                              |  |
|                                                                              |  |
|                                                                              |  |
|                                                                              |  |
|                                                                              |  |
|                                                                              |  |
|                                                                              |  |
|                                                                              |  |
|                                                                              |  |
|                                                                              |  |
|                                                                              |  |
|                                                                              |  |
|                                                                              |  |
|                                                                              |  |
|                                                                              |  |
|                                                                              |  |
|                                                                              |  |
| HSL-200103094918-321 Date enquiry completed :03 January 2020 (454420,521329) |  |