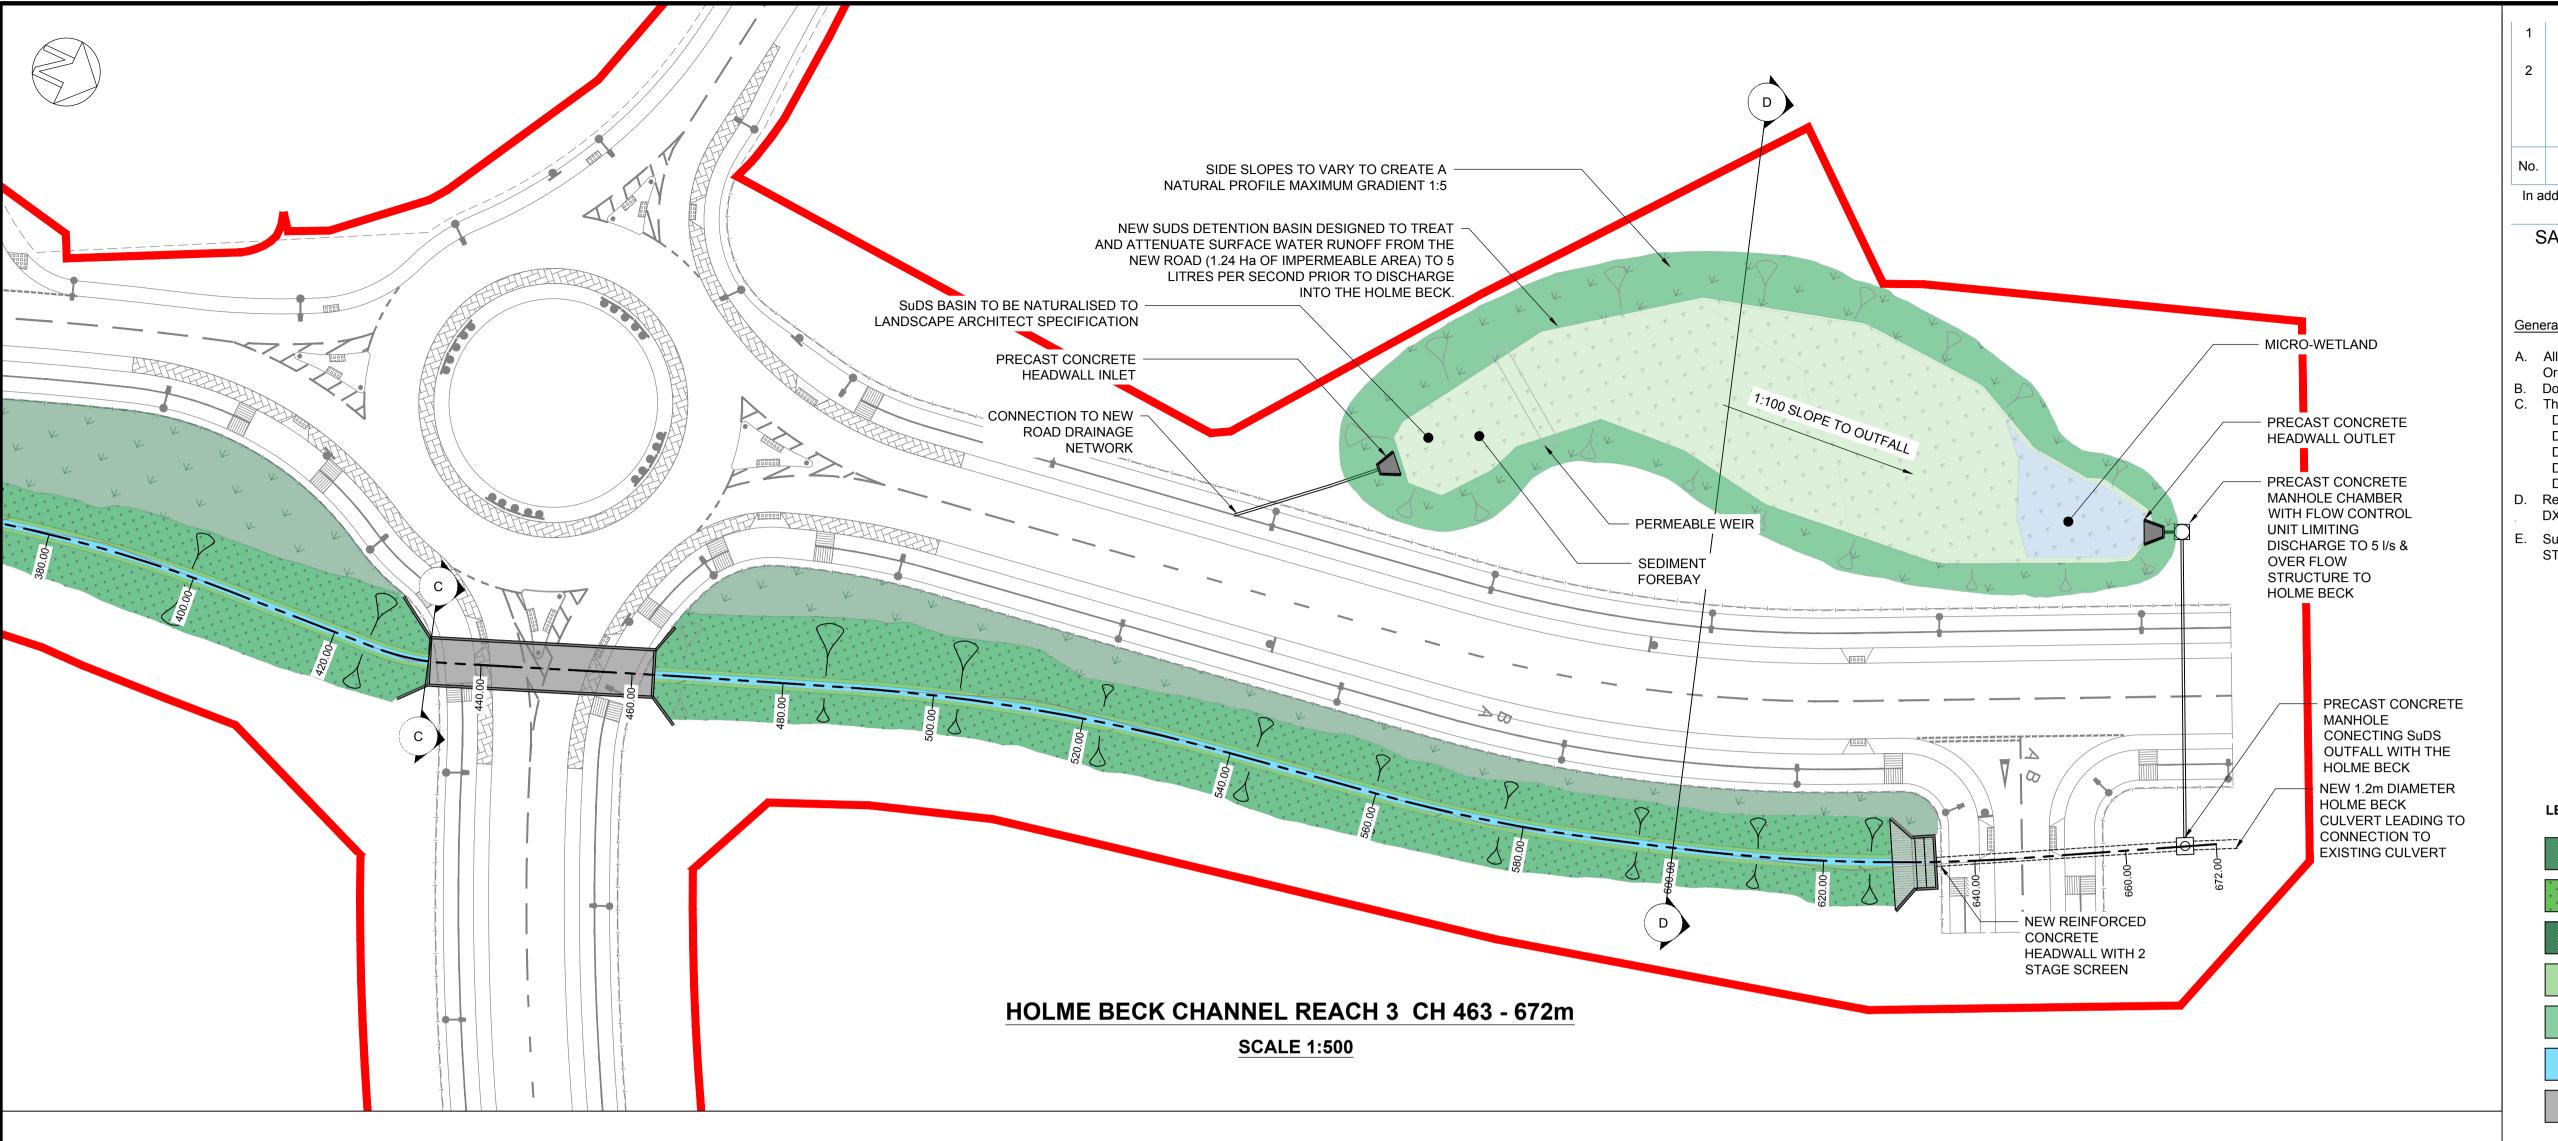

**SCALE 1:200** 

Eston Road Highway Works

SuDS & River Restoration Proposal
Holme Beck
Plan & Section 3 of 3

Client

for —

South Tees Development Corporation

The property of this drawing and design vested in Jeremy Benn Associates Ltd. It shall not be reproduced in whole or in part, nor disclosed to a third party, without the prior written consent of Jeremy Benn Associates Ltd.