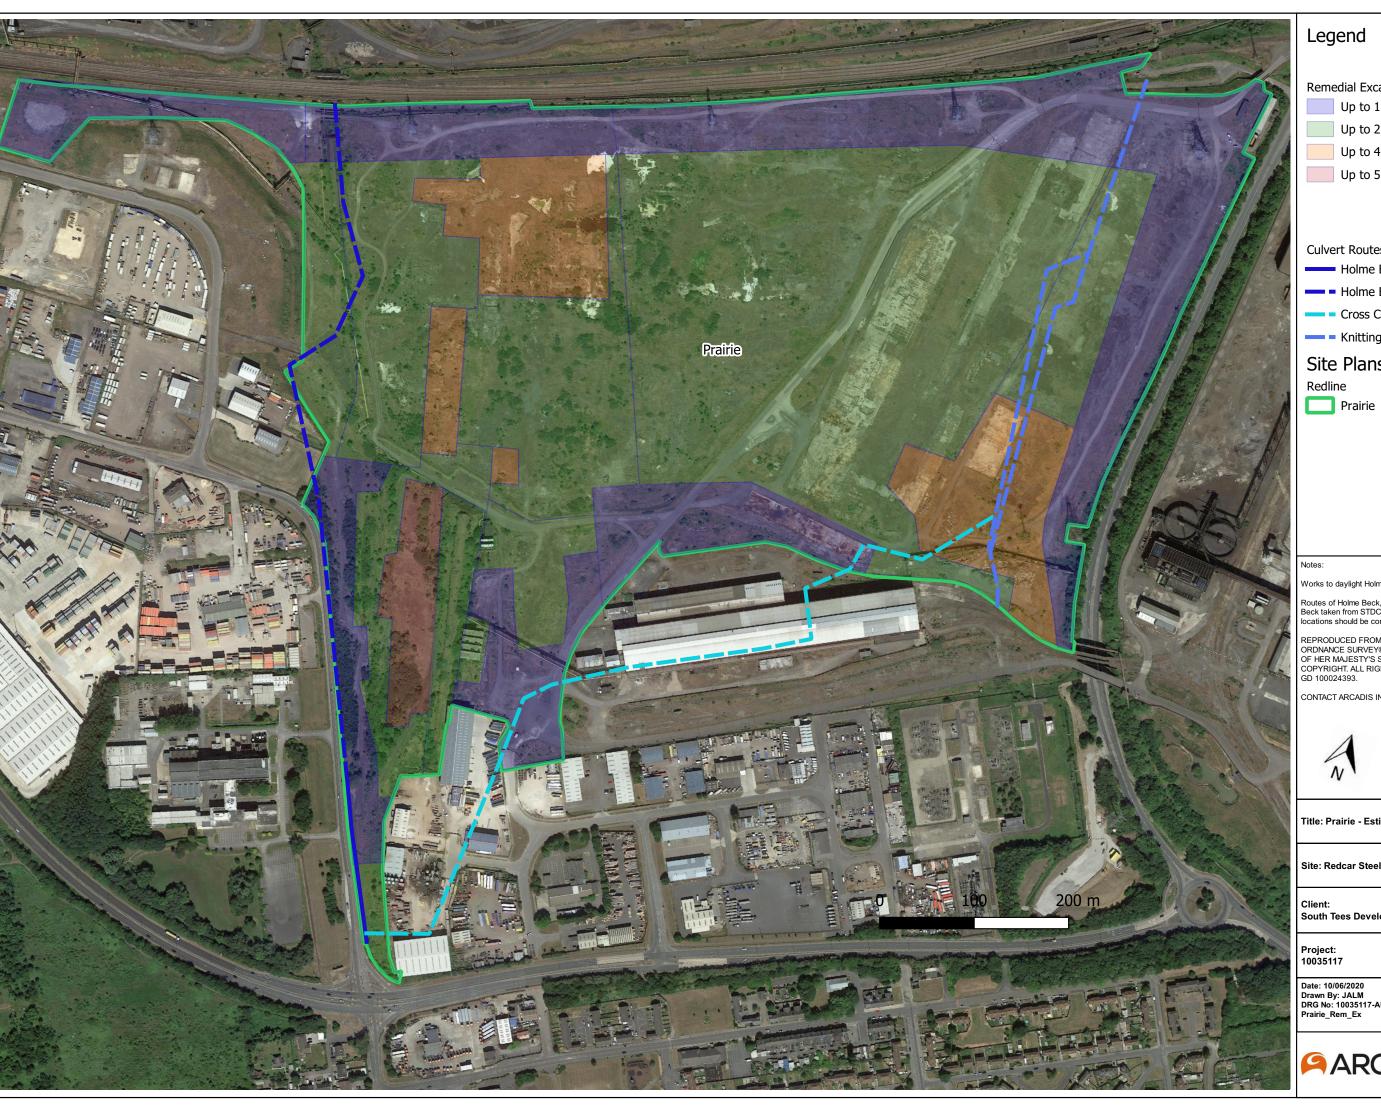

Remedial Excavations

Up to 1.5 mbgl

Up to 2.5 mbgl

Up to 4 mbgl

Up to 5 mbgl

Culvert Routes (From Plans)

Holme Beck (Open)

Holme Beck (Culvert)

Cross Connector (Culvert)

Knitting Wife Beck (Culvert)

## Site Plans

Works to daylight Holme Beck to be confirmed.

Routes of Holme Beck, Cross Connector and Knitting Wife Beck taken from STDC drawings 42220 and PX90320. Actual locations should be confirmed before excavation.

Title: Prairie - Estimated Dig Depths - Prairie Site

Site: Redcar Steelworks - Prairie

Client: South Tees Developement Corperation

Date: 10/06/2020 Drawn By: JALM DRG No: 10035117-AUK-XX-XX-DR-ZZ-0075-03-Prairie\_Rem\_Ex