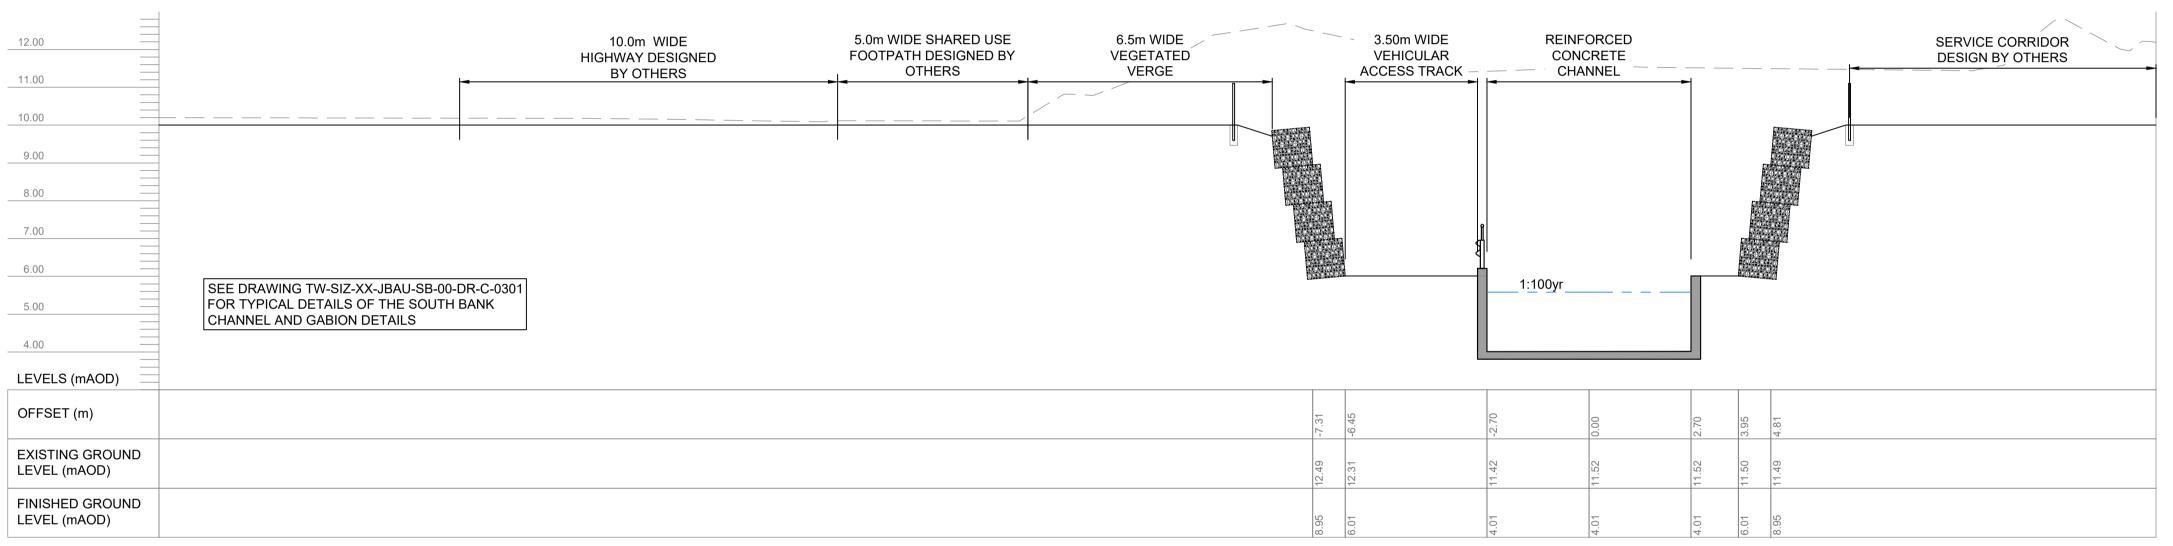

| 14.00                           |      |                                           |  |
|---------------------------------|------|-------------------------------------------|--|
|                                 |      |                                           |  |
| 13.00                           |      |                                           |  |
|                                 |      |                                           |  |
| 12.00                           |      |                                           |  |
|                                 |      |                                           |  |
| 11.00                           |      |                                           |  |
|                                 |      |                                           |  |
| 10.00                           |      |                                           |  |
|                                 |      |                                           |  |
| 9.00                            |      | SERVICE CROSSING CORRIDOR                 |  |
|                                 |      | DESIGNED BY OTHERS                        |  |
| 8.00                            |      | 1m HIGH EDGE PROTECTION TO CONSIST OF     |  |
|                                 |      | REINFORCED CONCRETE WALL WITH 0.6m HIGH   |  |
| 7.00                            |      | KEE KLAMP HAND RAIL                       |  |
|                                 |      | 2.2m HIGH 0.25m THICK REINFORCED CONCRETE |  |
| 6.00                            |      | UPSTAND TO RETAIN FOOTPATH                |  |
| 5.00                            |      | PEDESTRIAN ACCESS THROUGH CULVERT         |  |
| 5.00                            |      | CONSTRUCTED OF COMPACTED TYPE 1 WITH      |  |
| 4.00                            |      | 2.2m HEAD CLEARANCE                       |  |
|                                 | 7m x | 4.6m REINFORCED CONCRETE BOX CULVERT      |  |
| 3.00                            |      | IGNED BY OTHERS AND INSTALLED INADVANCE   |  |
|                                 |      | THE CONSTRUCTION OF THE SOUTH BANK        |  |
| LEVELS (mAOD)                   |      | NNEL TO FACILIATED SERVICES CROSSING      |  |
|                                 |      |                                           |  |
| OFFSET (m)                      |      |                                           |  |
| EXISTING GROUND<br>LEVEL (mAOD) |      |                                           |  |
| FINISHED GROUND                 |      |                                           |  |
| LEVEL (mAOD)                    |      |                                           |  |