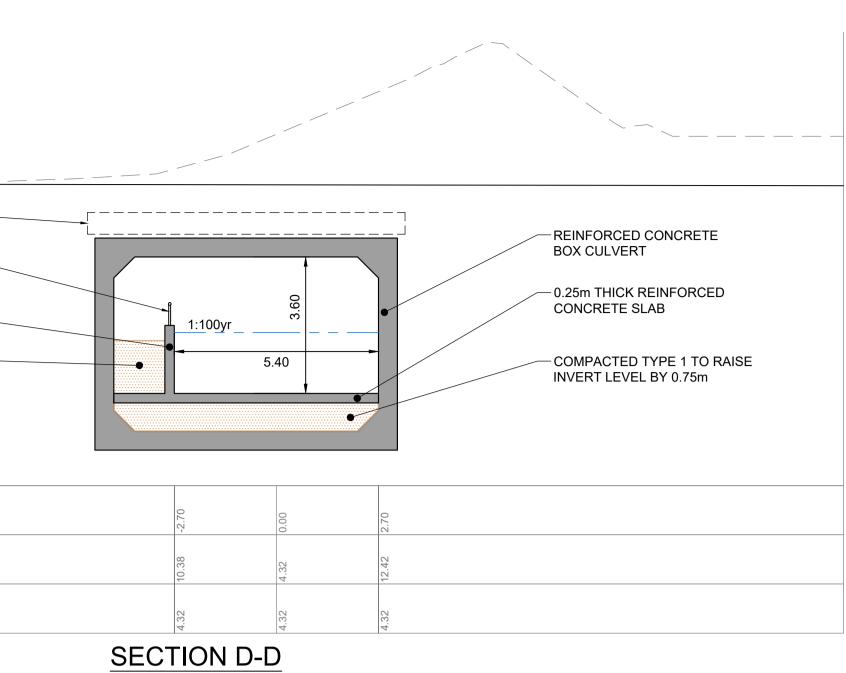

SECTION E-E

| 1                                                                                                                                                                                                                                                                                         | Working near wate                                                                                                                                                                                                                                                    | r V                     | /orking ne     | ear water           |        | Working ne     | ear water              |    |  |  |  |
|-------------------------------------------------------------------------------------------------------------------------------------------------------------------------------------------------------------------------------------------------------------------------------------------|----------------------------------------------------------------------------------------------------------------------------------------------------------------------------------------------------------------------------------------------------------------------|-------------------------|----------------|---------------------|--------|----------------|------------------------|----|--|--|--|
| 2                                                                                                                                                                                                                                                                                         | Unknown ground conditions                                                                                                                                                                                                                                            |                         |                |                     |        |                |                        |    |  |  |  |
| 3                                                                                                                                                                                                                                                                                         | Deep excavations                                                                                                                                                                                                                                                     |                         |                |                     |        |                |                        |    |  |  |  |
| 4                                                                                                                                                                                                                                                                                         | Contaminated grou                                                                                                                                                                                                                                                    | Ind                     |                |                     |        |                |                        |    |  |  |  |
| 5                                                                                                                                                                                                                                                                                         | COMAH site                                                                                                                                                                                                                                                           | С                       | OMAH si        | te                  |        | COMAH si       | te                     |    |  |  |  |
| No.                                                                                                                                                                                                                                                                                       | Construction F                                                                                                                                                                                                                                                       | Risk                    | Mainte         | enance Risk         | κ      | Dem            | olition Risk           |    |  |  |  |
| In a                                                                                                                                                                                                                                                                                      | In addition to the hazards/risks normally associated with the types of work detailed on this                                                                                                                                                                         |                         |                |                     |        |                |                        |    |  |  |  |
| S                                                                                                                                                                                                                                                                                         | drawing take note of the above. SAFETY, HEALTH AND ENVIRONMENTAL INFORMATION                                                                                                                                                                                         |                         |                |                     |        |                |                        |    |  |  |  |
| BOX                                                                                                                                                                                                                                                                                       |                                                                                                                                                                                                                                                                      |                         |                |                     |        |                |                        |    |  |  |  |
|                                                                                                                                                                                                                                                                                           |                                                                                                                                                                                                                                                                      |                         |                |                     |        |                |                        |    |  |  |  |
|                                                                                                                                                                                                                                                                                           | Drawing Notes                                                                                                                                                                                                                                                        |                         |                |                     |        |                |                        |    |  |  |  |
| 1. 1                                                                                                                                                                                                                                                                                      | <ol> <li>This drawing is to be read in conjunction with:-</li> <li>TW-SIZ-XX-JBAU-SB-00-DR-C-0001-Holme_Beck_Key_Plan<br/>TW-SIZ-XX-JBAU-SB-00-DR-C-0002-Holme_Beck_General_Arrangement_High_Tip_West</li> </ol>                                                     |                         |                |                     |        |                |                        |    |  |  |  |
| TW-SIZ-XX-JBAU-SB-00-DR-C-0003-Holme_Beck_General_Arrangement_High_Tip_North<br>TW-SIZ-XX-JBAU-SB-00-DR-C-0004-Holme_Beck_General_Arrangement_Inter_Tidal_Channel<br>TW-SIZ-XX-JBAU-SB-00-DR-C-0101-Holme_Beck_Long_Section_Sheet_1_of_4                                                  |                                                                                                                                                                                                                                                                      |                         |                |                     |        |                |                        |    |  |  |  |
| TW-SIZ-XX-JBAU-SB-00-DR-C-0101-Holine_beck_Long_Section_Sheet_1_0f_4<br>TW-SIZ-XX-JBAU-SB-00-DR-C-0102-Holme_Beck_Long_Section_Sheet_2_of_4<br>TW-SIZ-XX-JBAU-SB-00-DR-C-0103-Holme_Beck_Long_Section_Sheet_3_of_4<br>TW-SIZ-XX-JBAU-SB-00-DR-C-0104-Holme_Beck_Long_Section_Sheet_4_of_4 |                                                                                                                                                                                                                                                                      |                         |                |                     |        |                |                        |    |  |  |  |
|                                                                                                                                                                                                                                                                                           | TW-SIZ-XX-JBAU-SB-00-DR-C-0201-Holme_Beck_Cross_Sections_Sheet_1_of_3<br>TW-SIZ-XX-JBAU-SB-00-DR-C-0202-Holme_Beck_Cross_Sections_Sheet_2_of_3<br>TW-SIZ-XX-JBAU-SB-00-DR-C-0203-Holme_Beck_Cross_Sections_Sheet_3_of_3                                              |                         |                |                     |        |                |                        |    |  |  |  |
|                                                                                                                                                                                                                                                                                           | TW-SIZ-XX-JBAU-SB-00-DR-C-0301-South_Bank_Details_Sheet_1_of_4<br>TW-SIZ-XX-JBAU-SB-00-DR-C-0302-South_Bank_Details_Sheet_2_of_4<br>TW-SIZ-XX-JBAU-SB-00-DR-C-0303-South_Bank_Details_Sheet_3_of_4<br>TW-SIZ-XX-JBAU-SB-00-DR-C-0304-South_Bank_Details_Sheet_4_of_4 |                         |                |                     |        |                |                        |    |  |  |  |
| 3. A                                                                                                                                                                                                                                                                                      | 2. All dimensions are in metres unless noted otherwise.                                                                                                                                                                                                              |                         |                |                     |        |                |                        |    |  |  |  |
| o<br>4. A                                                                                                                                                                                                                                                                                 | otherwise.<br>4. All coordinates are in metres relative to ordnance survey national grid.                                                                                                                                                                            |                         |                |                     |        |                |                        |    |  |  |  |
| 6. F                                                                                                                                                                                                                                                                                      | o not scale from this<br>or clarity purposes e<br>rawing.                                                                                                                                                                                                            |                         |                |                     |        |                |                        |    |  |  |  |
| u                                                                                                                                                                                                                                                                                         |                                                                                                                                                                                                                                                                      |                         |                |                     |        |                |                        |    |  |  |  |
|                                                                                                                                                                                                                                                                                           |                                                                                                                                                                                                                                                                      |                         |                |                     |        |                |                        |    |  |  |  |
|                                                                                                                                                                                                                                                                                           |                                                                                                                                                                                                                                                                      |                         |                |                     |        |                |                        |    |  |  |  |
|                                                                                                                                                                                                                                                                                           |                                                                                                                                                                                                                                                                      |                         |                |                     |        |                |                        |    |  |  |  |
|                                                                                                                                                                                                                                                                                           |                                                                                                                                                                                                                                                                      |                         |                |                     |        |                |                        |    |  |  |  |
|                                                                                                                                                                                                                                                                                           |                                                                                                                                                                                                                                                                      |                         |                |                     |        |                |                        |    |  |  |  |
|                                                                                                                                                                                                                                                                                           |                                                                                                                                                                                                                                                                      |                         |                |                     |        |                |                        |    |  |  |  |
|                                                                                                                                                                                                                                                                                           |                                                                                                                                                                                                                                                                      |                         |                |                     |        |                |                        |    |  |  |  |
|                                                                                                                                                                                                                                                                                           |                                                                                                                                                                                                                                                                      |                         |                |                     |        |                |                        |    |  |  |  |
|                                                                                                                                                                                                                                                                                           |                                                                                                                                                                                                                                                                      |                         |                |                     |        |                |                        |    |  |  |  |
|                                                                                                                                                                                                                                                                                           |                                                                                                                                                                                                                                                                      |                         |                |                     |        |                |                        |    |  |  |  |
|                                                                                                                                                                                                                                                                                           |                                                                                                                                                                                                                                                                      |                         |                |                     |        |                |                        |    |  |  |  |
|                                                                                                                                                                                                                                                                                           |                                                                                                                                                                                                                                                                      |                         |                |                     |        |                |                        |    |  |  |  |
| C02                                                                                                                                                                                                                                                                                       | Comments                                                                                                                                                                                                                                                             | Minor changes           |                |                     |        |                |                        |    |  |  |  |
| Rev.                                                                                                                                                                                                                                                                                      |                                                                                                                                                                                                                                                                      | Drawn MI                | 5              |                     | Check  | ed ST          | Approved RD            |    |  |  |  |
| C01                                                                                                                                                                                                                                                                                       | Comments                                                                                                                                                                                                                                                             | ssued For Plan          | ining Permi    | ssion               |        |                |                        |    |  |  |  |
| Rev.                                                                                                                                                                                                                                                                                      |                                                                                                                                                                                                                                                                      | Drawn JN<br>First Issue | N Desig        | ned JA              | Check  | ed ST          | Approved RD            |    |  |  |  |
| P01                                                                                                                                                                                                                                                                                       | : Date 11/10/21                                                                                                                                                                                                                                                      | Drawn JN                | N Desig        | ned JA              | Check  | ed ST          | Approved RD            |    |  |  |  |
|                                                                                                                                                                                                                                                                                           | nt Approval                                                                                                                                                                                                                                                          |                         |                |                     | Chicon |                |                        |    |  |  |  |
|                                                                                                                                                                                                                                                                                           | A - Approved<br>B - Approved wit                                                                                                                                                                                                                                     | h Revisions             |                |                     |        |                |                        |    |  |  |  |
|                                                                                                                                                                                                                                                                                           | C - Do Not Use                                                                                                                                                                                                                                                       |                         |                |                     |        |                |                        |    |  |  |  |
| Qua                                                                                                                                                                                                                                                                                       | : 2.1<br>antum Court<br>search Avenue South                                                                                                                                                                                                                          |                         |                |                     |        |                |                        |    |  |  |  |
| Her<br>EDI                                                                                                                                                                                                                                                                                | iot Watt University<br>NBURGH                                                                                                                                                                                                                                        |                         |                |                     |        |                | <b>BA</b><br>sulting   |    |  |  |  |
| Unit                                                                                                                                                                                                                                                                                      | EH14 4AP<br>United Kingdom<br>T +44 (0)131 3192 940                                                                                                                                                                                                                  |                         |                |                     |        |                |                        |    |  |  |  |
| E i<br>ww                                                                                                                                                                                                                                                                                 | E info@jbaconsulting.com<br>www.jbaconsulting.com                                                                                                                                                                                                                    |                         |                |                     |        |                |                        |    |  |  |  |
| Twi<br>Proje                                                                                                                                                                                                                                                                              | tter @JBAConsulting                                                                                                                                                                                                                                                  |                         |                |                     |        |                |                        |    |  |  |  |
| 2                                                                                                                                                                                                                                                                                         | -                                                                                                                                                                                                                                                                    | th Ban                  | k Ar           | terial [            | Dra    | inage          |                        |    |  |  |  |
| Title                                                                                                                                                                                                                                                                                     |                                                                                                                                                                                                                                                                      |                         | Cont.          | Deel                |        |                |                        |    |  |  |  |
| Holme Beck - High Tip North                                                                                                                                                                                                                                                               |                                                                                                                                                                                                                                                                      |                         |                |                     |        |                |                        |    |  |  |  |
|                                                                                                                                                                                                                                                                                           |                                                                                                                                                                                                                                                                      | Cross Se                |                | - Sheet             |        |                |                        |    |  |  |  |
| Clier                                                                                                                                                                                                                                                                                     | nt                                                                                                                                                                                                                                                                   |                         |                |                     |        |                |                        | -  |  |  |  |
|                                                                                                                                                                                                                                                                                           |                                                                                                                                                                                                                                                                      |                         |                |                     |        |                |                        |    |  |  |  |
|                                                                                                                                                                                                                                                                                           |                                                                                                                                                                                                                                                                      | i                       | ndustrial zone |                     |        |                |                        |    |  |  |  |
|                                                                                                                                                                                                                                                                                           | property of this drawing and<br>lisclosed to a third party, with                                                                                                                                                                                                     |                         |                |                     |        |                | d in whole or in part, |    |  |  |  |
| Drav                                                                                                                                                                                                                                                                                      |                                                                                                                                                                                                                                                                      |                         | 09/2021        | Designed:           |        |                | 06/09/202              |    |  |  |  |
|                                                                                                                                                                                                                                                                                           | cked: S. Thomson                                                                                                                                                                                                                                                     | /11<br>2021s1087        | 10/2021        | Approved:<br>Scale: |        | obson<br>0 @A1 | 11/10/202              | 21 |  |  |  |
|                                                                                                                                                                                                                                                                                           | ving Number:                                                                                                                                                                                                                                                         |                         |                | Status:             |        | Revision:      | Sheet Size             | ): |  |  |  |
| Т                                                                                                                                                                                                                                                                                         | W-SIZ-XX-JBAU-SE                                                                                                                                                                                                                                                     | 3-00-DR-C-0             | 202            | A1                  |        | C02            | A1                     |    |  |  |  |