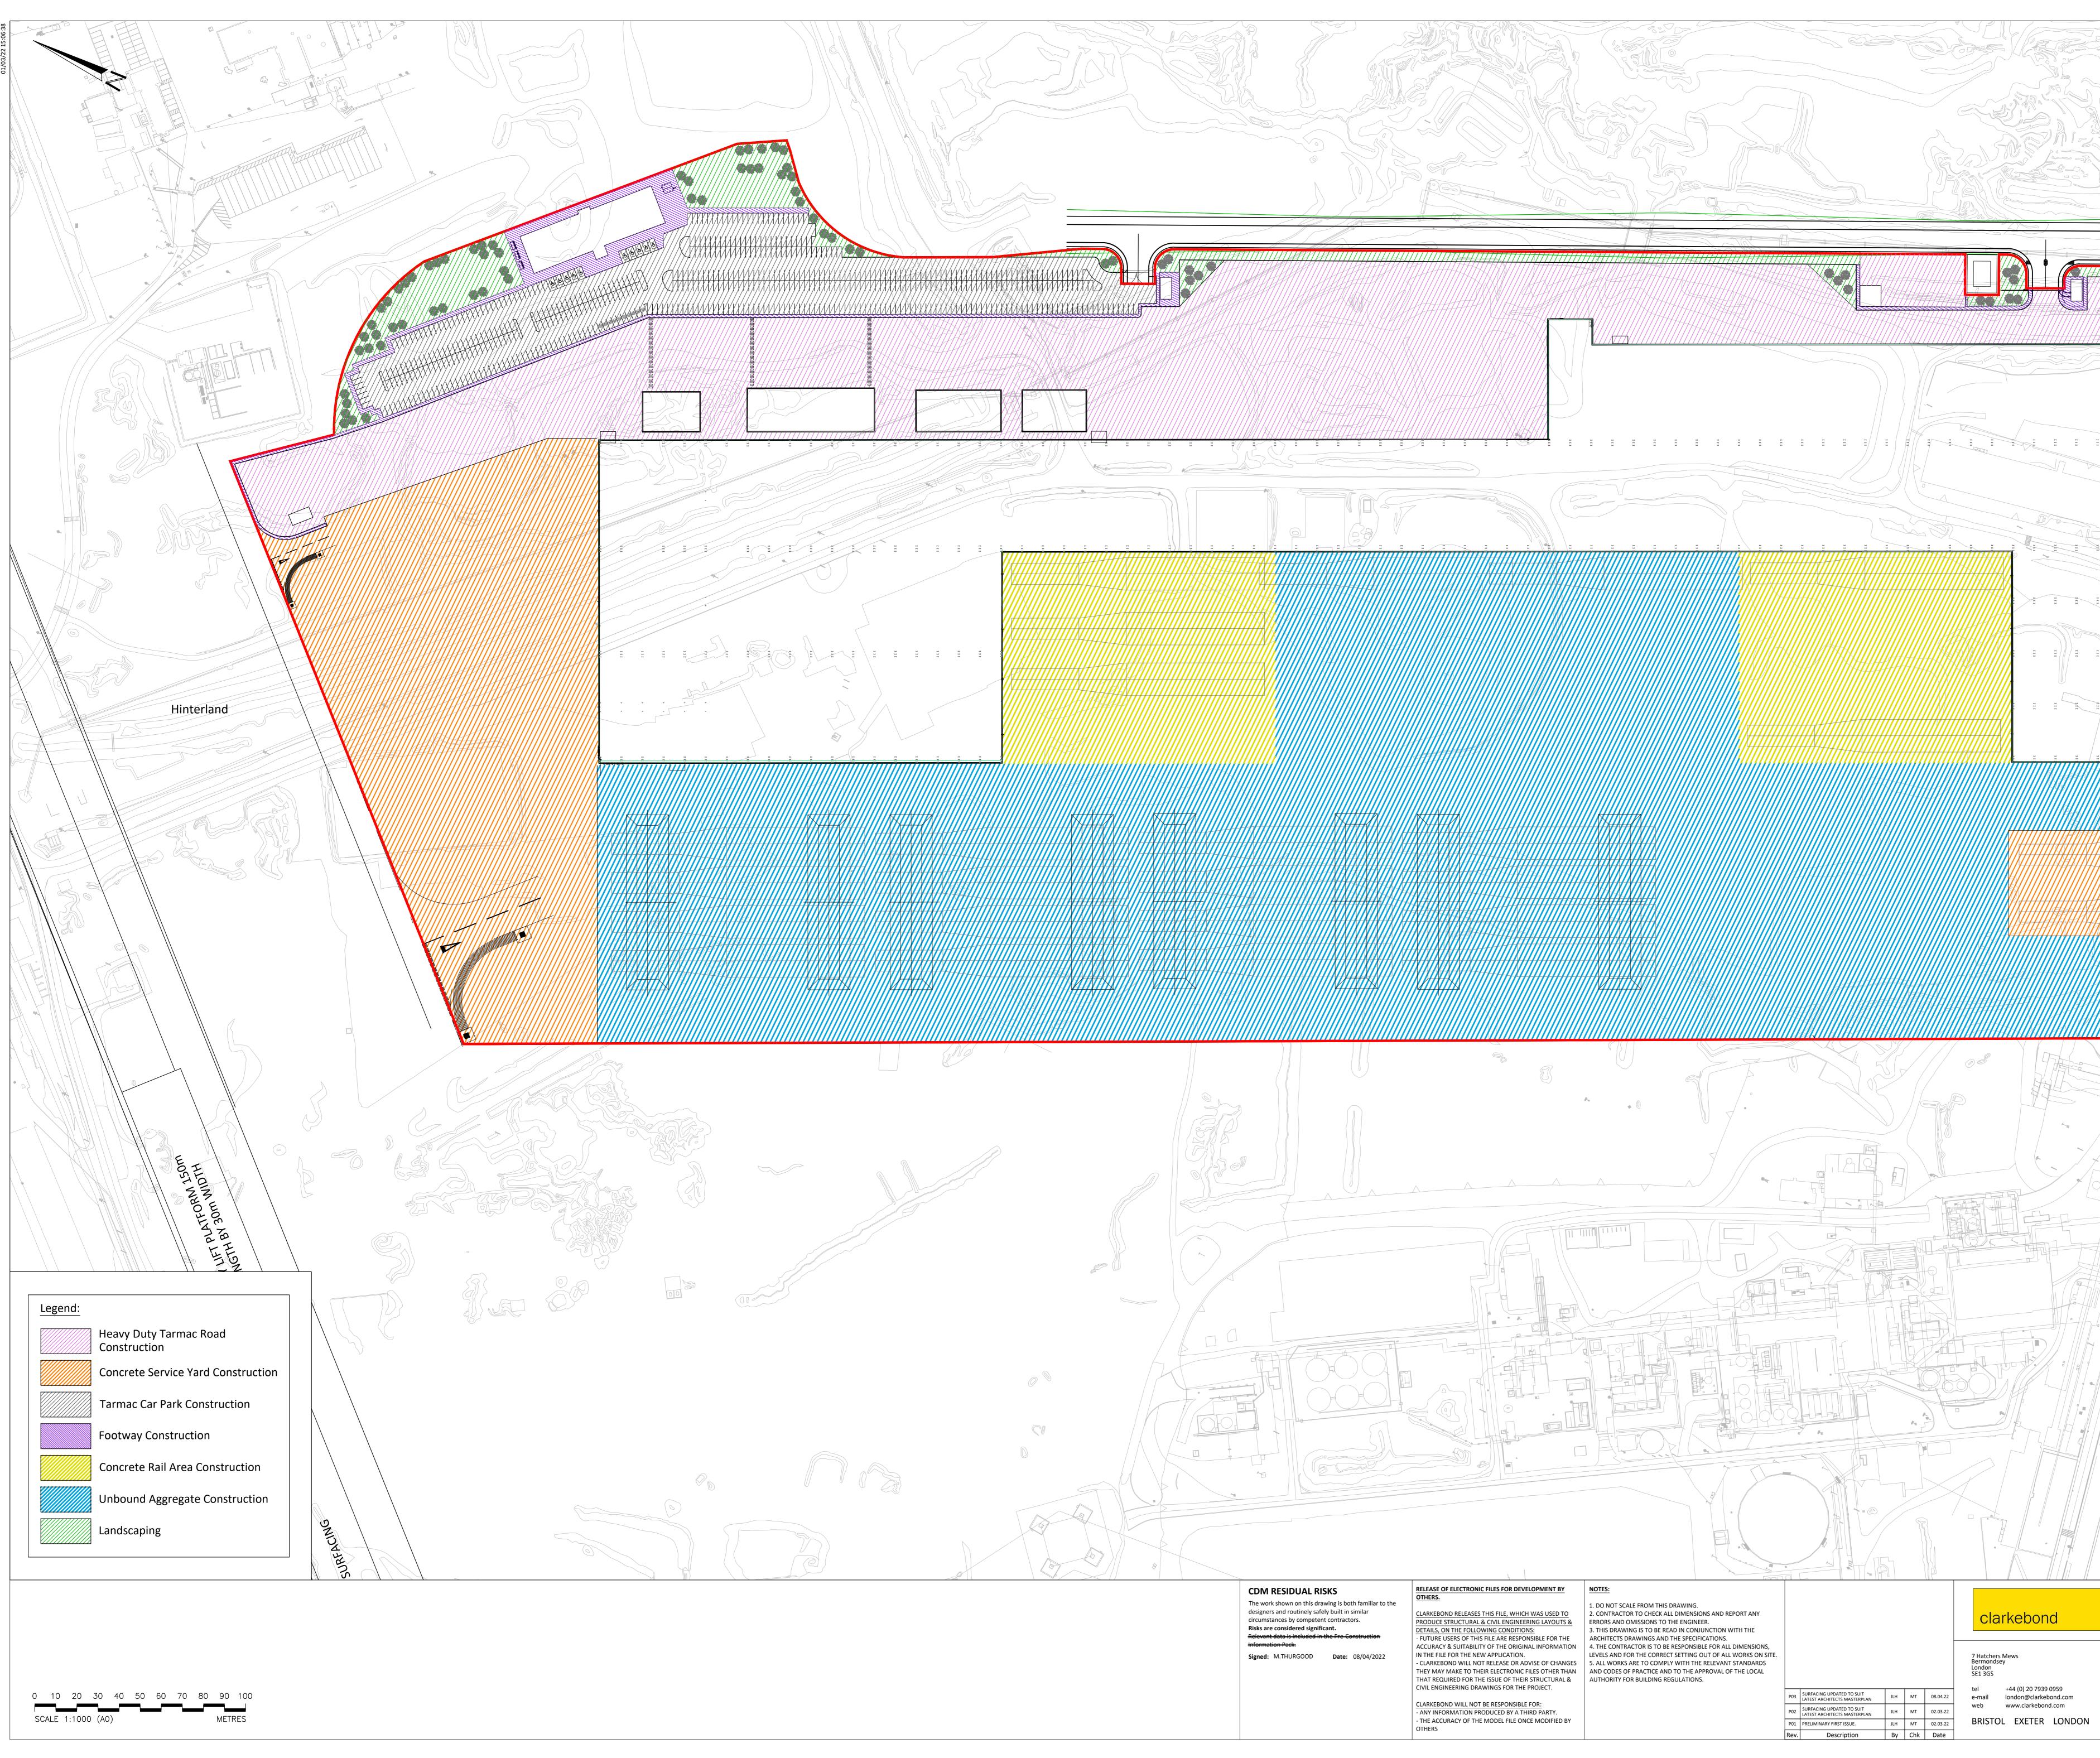

| arkebond               | Client<br>SeAH<br>Project | Drawing Title SURFACE FIN Drawing Status                                                                  |                                                                                                            |
|------------------------|---------------------------|-----------------------------------------------------------------------------------------------------------|------------------------------------------------------------------------------------------------------------|
| hers Mews<br>ndsey<br> | SeAH MONOPILE<br>FACILITY | INFORM<br>Drawing No.<br>SEAH-CLK-ZZ<br>Clarkebond Project No.<br>L05858<br>Drawn<br>JLH<br>Checked<br>MT | ATION S2<br>-EX.ZZ-DR-C-1900<br>Scale Revision<br>1/1000 P03<br>Sheet Size Date of First Issue<br>02/03/22 |