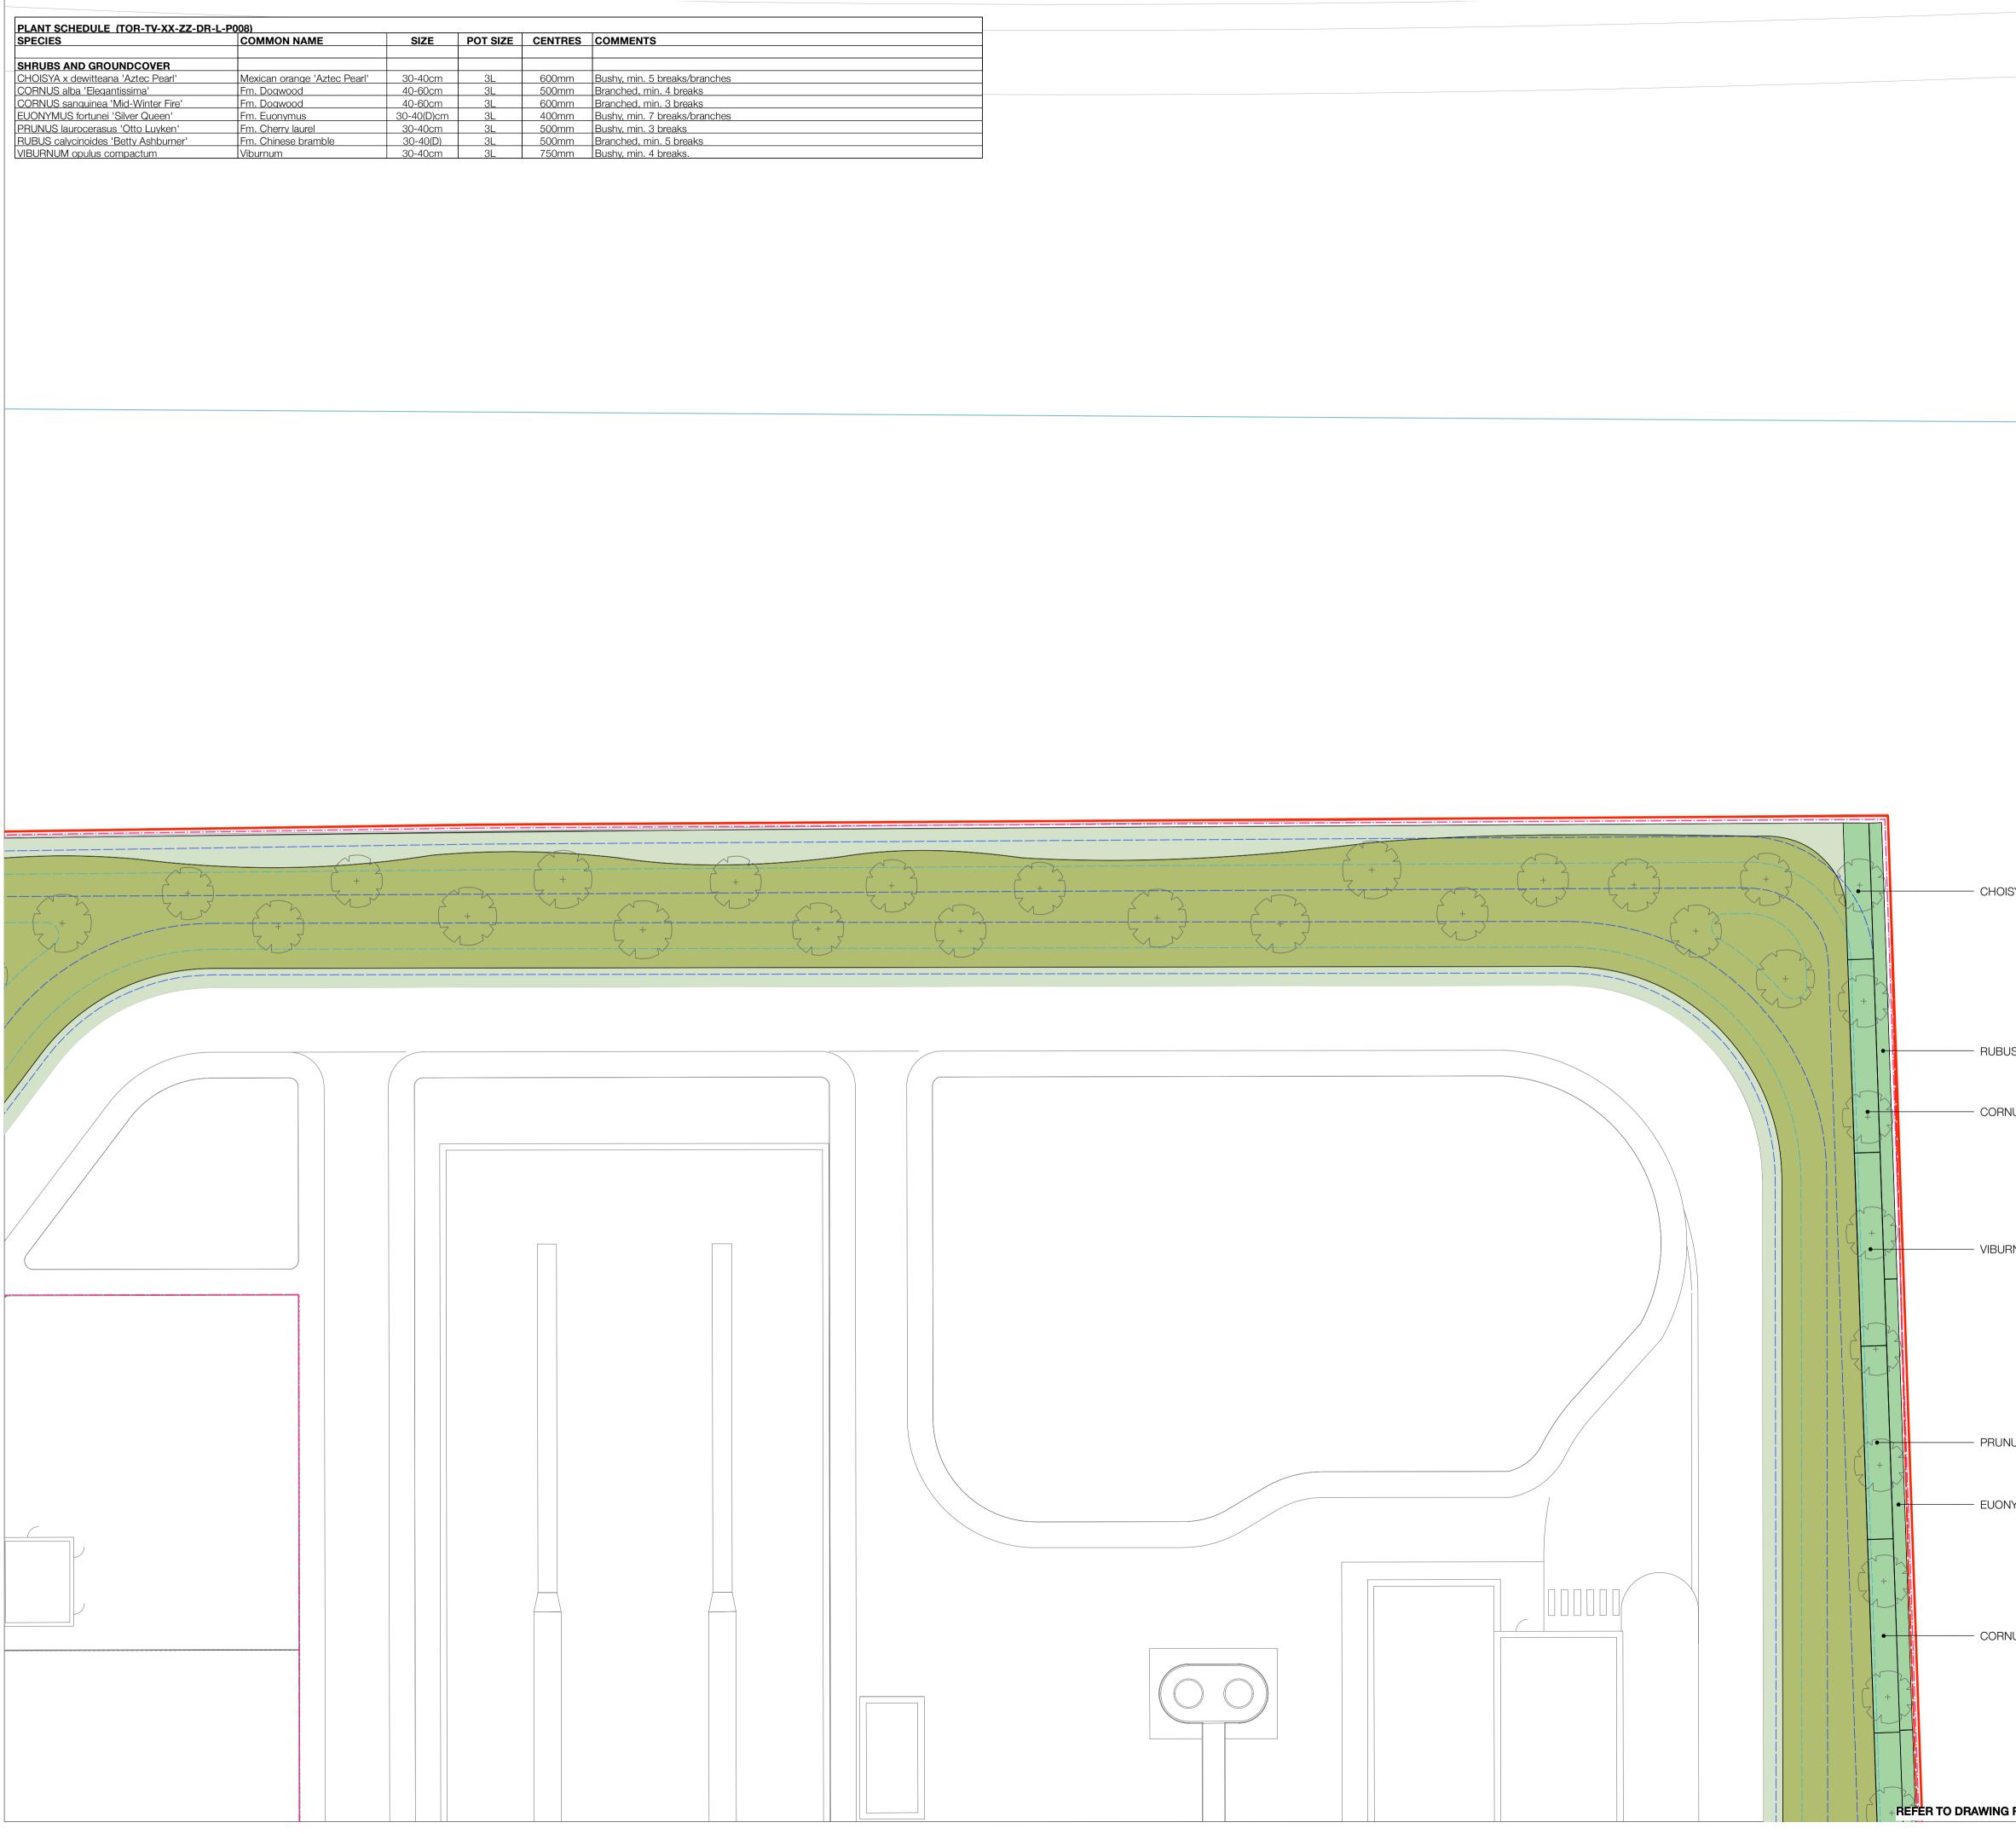

|                                                |             |            |  | Key                                        | Outline Applic                                                                                  | ation Bour                             | ndary                                        |
|------------------------------------------------|-------------|------------|--|--------------------------------------------|-------------------------------------------------------------------------------------------------|----------------------------------------|----------------------------------------------|
|                                                |             |            |  |                                            | Reserved Mat                                                                                    | ters Applic                            | ation Boundary                               |
|                                                |             |            |  |                                            | Proposed orna                                                                                   | amental he                             | edge                                         |
|                                                |             |            |  |                                            | Proposed orna                                                                                   | amental Be                             | eech hedge                                   |
|                                                |             |            |  |                                            | Proposed nati<br>(Refer to dwg                                                                  |                                        |                                              |
|                                                |             |            |  |                                            | Proposed orna                                                                                   | amental pl                             | anting                                       |
|                                                |             |            |  |                                            | Proposed ame<br>(Refer to dwg                                                                   | enity grass<br>no. P003)               | mix                                          |
|                                                |             |            |  |                                            | Proposed wild<br>(Refer to dwg                                                                  | lflower rich                           | grass mix                                    |
|                                                |             |            |  |                                            | Proposed wet<br>(Refer to dwg                                                                   | meadow                                 | grass mix                                    |
|                                                |             |            |  |                                            | Proposed gras                                                                                   | sscrete blo                            | ocks filled with                             |
|                                                |             |            |  |                                            | Proposed acc                                                                                    |                                        | r to dwg no. P00                             |
|                                                |             |            |  |                                            | Proposed con                                                                                    |                                        |                                              |
|                                                |             |            |  |                                            | Proposed con                                                                                    | tours to ac                            |                                              |
|                                                |             |            |  |                                            | above ground<br>Proposed loca                                                                   | ation of 2.4                           |                                              |
|                                                |             |            |  |                                            | security fence<br>Proposed loca<br>security fence                                               | ation of 2.4                           | m                                            |
|                                                |             |            |  | $\bigcirc$                                 | Proposed pers                                                                                   |                                        | e                                            |
|                                                |             |            |  | $\bigcirc$                                 |                                                                                                 |                                        | vehicle access                               |
|                                                |             |            |  |                                            |                                                                                                 |                                        |                                              |
| SYA x dewitteana 'Az<br>IS calycinoides 'Betty |             | ər'        |  | D 17/02/202                                | <ul><li>2 Additional text</li><li>3 Revised archite</li><li>3 Revisions to gr</li></ul>         | ect's layout.                          |                                              |
| JS alba 'Elegantissir                          | na'         |            |  |                                            |                                                                                                 |                                        |                                              |
| NUM opulus compa                               | ctum        |            |  |                                            |                                                                                                 |                                        |                                              |
|                                                |             |            |  |                                            |                                                                                                 |                                        |                                              |
|                                                |             |            |  | Tees Valley<br>Viridor                     |                                                                                                 |                                        |                                              |
|                                                | - 1         |            |  | Shrub plan                                 | ting 5 of 5 -                                                                                   | Planning                               | ]                                            |
| US laurocerasus 'Ott                           | o Luyken'   |            |  | Status:                                    |                                                                                                 | Drawn by:                              | Checked by:                                  |
| /MUS fortunei 'Silvei                          | r Queen'    |            |  | For Planning Project Number:               | Scale:                                                                                          | NME                                    | Date:                                        |
|                                                |             |            |  | 227707<br>Drawing Number:                  | ZZ-DR-L-P008                                                                                    |                                        | 02/2023<br>Revision:<br>E                    |
|                                                |             |            |  | This map base was p<br>Energy Recovery Fac | CZ-DR-L-PUUS<br>provided to Viridor Tees<br>bility Contract Authority<br>car & Cleveland, and S | s Valley Limited                       | by the Tees Valley<br>arlington, Hartlepool, |
| JS sanguinea 'Mid-V                            | Vinter Fire | <b>;</b> ' |  | Durham County Cou                          | car & Cleveland, and S<br>ncil and Newcastle City<br>Ltd 2021 Do not sc                         | y Council) in 20                       | 20.                                          |
|                                                |             |            |  |                                            | Birmingham                                                                                      | 3 4BD<br>AM<br>ouse 115 Edmu<br>B3 2HJ | nd Street                                    |
|                                                |             |            |  | TEDENK                                     | Bournemout                                                                                      | buse Deansleigh<br>h BH7 7DU           | Road                                         |

+ REFER TO DRAWING REF: TOR-TV-XX-ZZ-DR-L-P007 [SHRUB PLANTING 4 OF 5]

TERENCE 2ROURKE WWW.torltd.co.uk